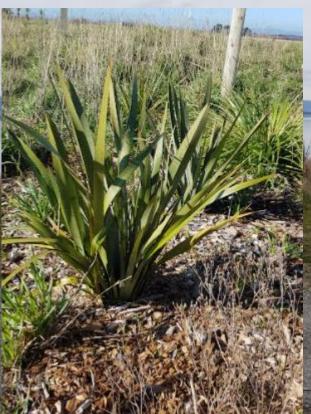

Control site C1
No Hugel / no mulch **tī Kōuka (sole surviver)**Height 36cm

Main Hugel Harakeke Height 80cm

Control site C1
No Hugel / with mulch
Harakeke
Height 55cm

Main Hugel Toetoe Height 130cm Width 170cm Control site C1
No Hugel / with mulch
Toetoe
Height 80cm / Width 120cm