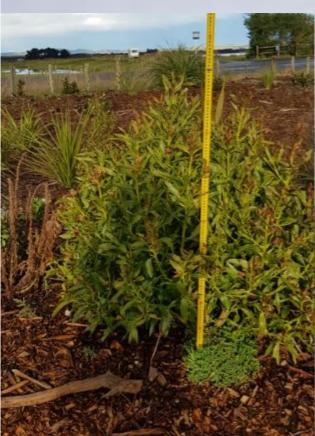

## Reporting on comparative plant size based on biggest samples

In-dept scientific reporting on plant survival rate will be covered in thesis study by Victoria University student Brennan Panzarella.

Main Hugel
Manuka
Height 73cm

Control site C1
No Hugel / with mulch
Manuka
Height 56cm

Control site C1
No Hugel / no mulch
No surviving Manuka

Main Hugel
tī Kōuka
Height 113cm

Control site C1
No Hugel / with mulch
tī Kōuka
Height 73cm