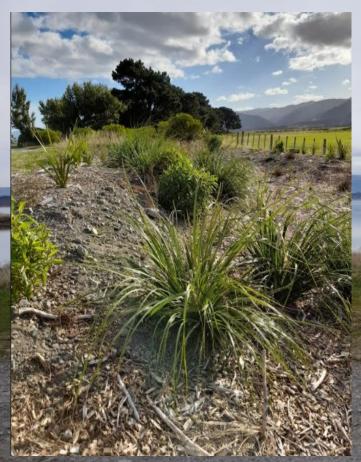

## Observations - After 9 Months Growth

- Plants in Hugel growing faster with high success rate
- Plants in C1 control site

   ( mulch only / no hugel)
   struggling and with less growth
- Control site with no mulch plants have mostly failed
- Plants in C2 control site

   ( mulch only / no hugel)
   Performing better than C1 sheltered from north west wind by lupins

June 2023 Hugel 2 yrs, 8 months growth