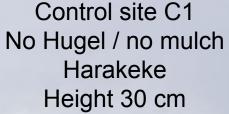

Control site C1
No Hugel / no mulch **tī Kōuka (sole surviver)**Height 36cm

Main Hugel Harakeke Height 80cm

Control site C1
No Hugel / with mulch
Harakeke
Height 55cm

Main Hugel Toetoe Height 130cm Width 170cm Control site C1
No Hugel / with mulch
Toetoe
Height 80cm / Width 120cm