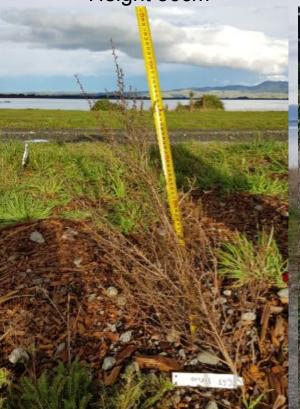

Control site C1
No Hugel / with mulch
Manuka
Height 56cm

Control site C1
No Hugel / no mulch
No surviving Manuka

Main Hugel
tī Kōuka
Height 113cm

Control site C1
No Hugel / with mulch
tī Kōuka
Height 73cm

Control site C1
No Hugel / no mulch **tī Kōuka (sole surviver)**Height 36cm

Main Hugel Harakeke Height 80cm

Control site C1
No Hugel / with mulch
Harakeke
Height 55cm

Main Hugel Toetoe Height 130cm Width 170cm Control site C1
No Hugel / with mulch
Toetoe
Height 80cm / Width 120cm