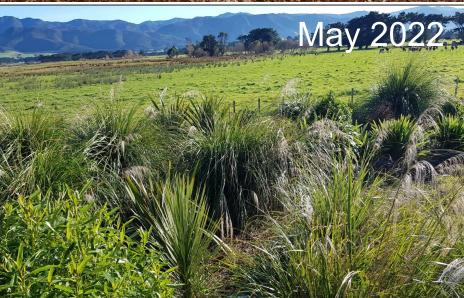

## Observations - After 9 Months Growth

- Plants in Hugel growing faster with high success rate
- Plants in C1 control site

   ( mulch only / no hugel)
   struggling and with less growth
- Control site with no mulch plants have mostly failed
- Plants in C2 control site

   ( mulch only / no hugel)
   Performing better than C1 sheltered from north west wind by lupins

June 2023 Hugel 2 yrs, 8 months growth