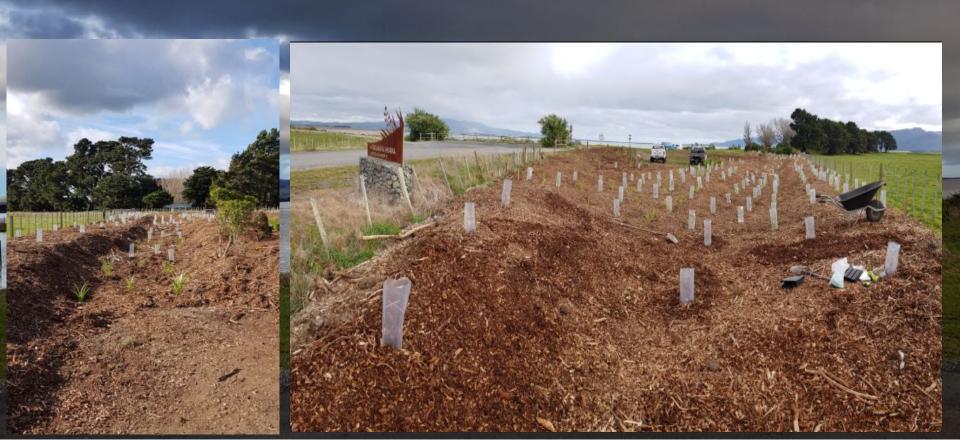

## October 2020 Planting

Does the Hugelkultur technique help young plants establish in a high stress environment?

## Observations - After 9 Months Growth

- Plants in Hugel growing faster with high success rate
- Plants in C1 control site

   ( mulch only / no hugel)
   struggling and with less growth
- Control site with no mulch plants have mostly failed
- Plants in C2 control site