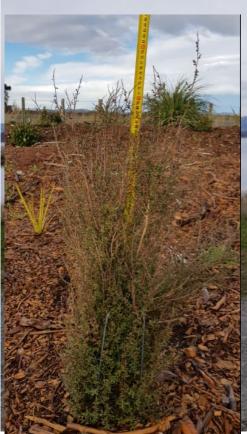

## Reporting on comparative plant size based on biggest samples

In-dept scientific reporting on plant survival rate will be covered in thesis study by Victoria University student Brennan Panzarella.

Main Hugel
Manuka
Height 73cm

Control site C1
No Hugel / with mulch
Manuka
Height 56cm

Control site C1
No Hugel / no mulch
No surviving Manuka

Main Hugel
tī Kōuka
Height 113cm

Control site C1
No Hugel / with mulch
tī Kōuka
Height 73cm