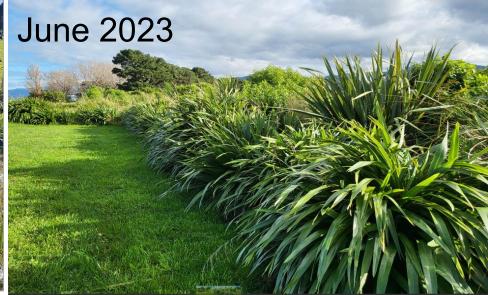

## Observations - After 9 Months Growth

- Plants in Hugel growing faster with high success rate
- Plants in C1 control site

   ( mulch only / no hugel)
   struggling and with less growth
- Control site with no mulch plants have mostly failed
- Plants in C2 control site

   ( mulch only / no hugel)
   Performing better than C1 sheltered from north west wind by lupins

June 2023 Hugel 2 yrs, 8 months growth