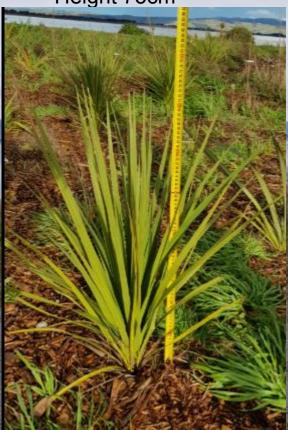

Control site C1
No Hugel / with mulch
Manuka
Height 56cm

Control site C1
No Hugel / no mulch
No surviving Manuka

Main Hugel
tī Kōuka
Height 113cm

Control site C1
No Hugel / with mulch
tī Kōuka
Height 73cm