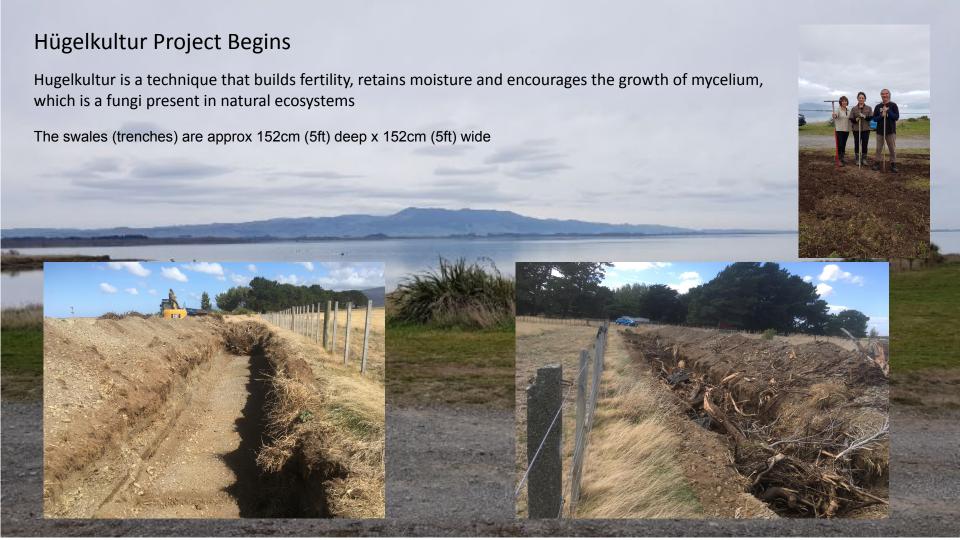

Control sites C1 and C2 outside the hugel H1 and H2 within the hugel





## October 2020 Planting





Does the Hugelkultur technique help young plants establish in a high stress environment?







## Reporting on comparative plant size based on biggest samples

In-dept scientific reporting on plant survival rate will be covered in thesis study by Victoria University student Brennan Panzarella.



Main Hugel
Manuka
Height 73cm

Control site C1
No Hugel / with mulch
Manuka
Height 56cm

Control site C1
No Hugel / no mulch
No surviving Manuka







Main Hugel
tī Kōuka
Height 113cm



Control site C1
No Hugel / with mulch
tī Kōuka
Height 73cm



Control site C1
No Hugel / no mulch **tī Kōuka (sole surviver)**Height 36cm



Main Hugel Harakeke Height 80cm

Control site C1
No Hugel / with mulch
Harakeke
Height 55cm









Main Hugel Toetoe Height 130cm Width 17