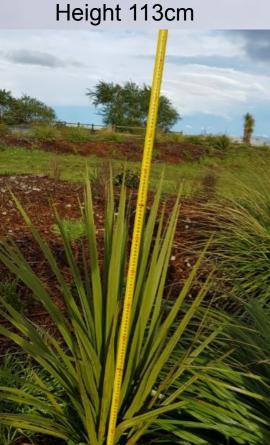

Control site C1
No Hugel / with mulch
Manuka
Height 56cm

Control site C1
No Hugel / no mulch
No surviving Manuka

Main Hugel
tī Kōuka
Height 113cm

Control site C1
No Hugel / with mulch
tī Kōuka
Height 73cm