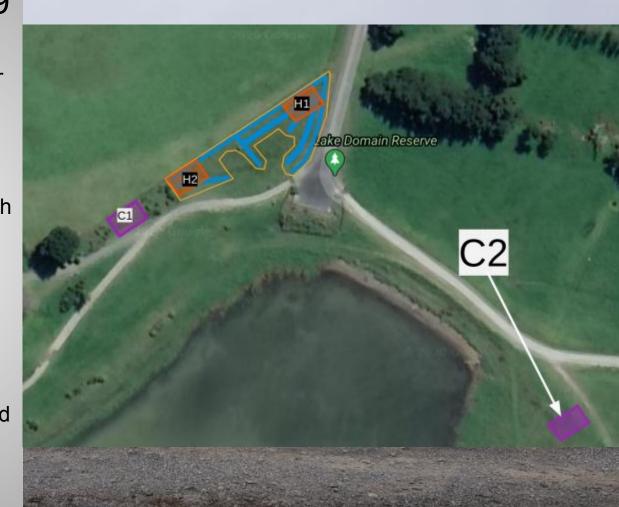

C1
No Hugel / no mulch **tī Kōuka (sole surviver)**Height 36cm



Main Hugel Harakeke Height 80cm

Control site C1
No Hugel / with mulch
Harakeke
Height 55cm









Main Hugel Toetoe Height 130cm Width 170cm Control site C1
No Hugel / with mulch
Toetoe
Height 80cm / Width 120cm

Control site C1
No Hugel / no mulch
Toetoe







Main Hugel Ngaio Height 100cm



Control site C1
No Hugel / no mulch
No surviving Ngaio







## Observations - After 9 Months Growth

- Plants in Hugel growing faster with high success rate
- Plants in C1 control site

   ( mulch only / no hugel)
   struggling and with less growth
- Control site with no mulch plants have mostly failed
- Plants in C2 control site

   ( mulch only / no hugel)
   Performing better than C1 sheltered from north west wind by lupins









June 2023 Hugel 2 yrs, 8 months growth