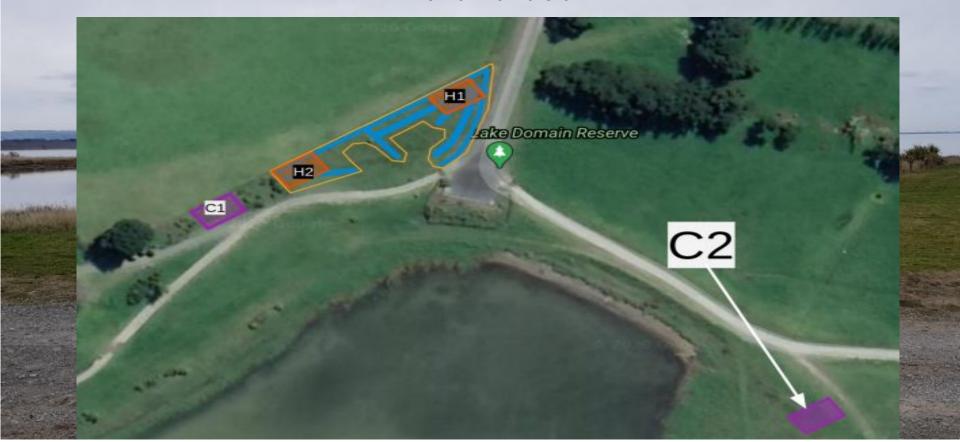

Control sites C1 and C2 outside the hugel H1 and H2 within the hugel

## Observations - After 9 Months Growth

- Plants in Hugel growing faster with high success rate
- Plants in C1 control site

   ( mulch only / no hugel)
   struggling and with less growth
- Control site with no mulch plants have mostly failed
- Plants in C2 control site

   ( mulch only / no hugel)
   Performing better than C1 sheltered from north west wind by lupins

June 2023 Hugel 2 yrs, 8 months growth