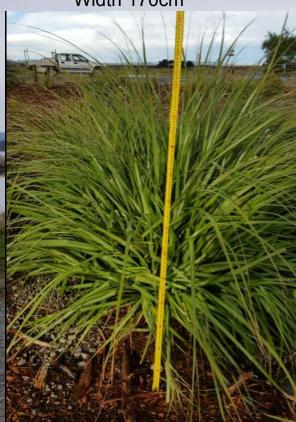

Control site C1
No Hugel / no mulch **tī Kōuka (sole surviver)**Height 36cm

Main Hugel Harakeke Height 80cm

Control site C1
No Hugel / with mulch
Harakeke
Height 55cm

Main Hugel Toetoe Height 130cm Width 170cm Control site C1
No Hugel / with mulch
Toetoe
Height 80cm / Width 120cm