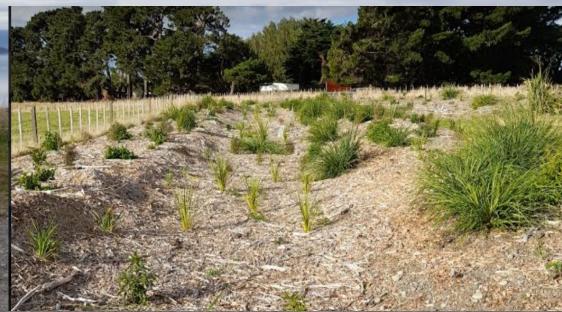

## Observations - After 9 Months Growth

- Plants in Hugel growing faster with high success rate
- Plants in C1 control site

   ( mulch only / no hugel)
   struggling and with less growth
- Control site with no mulch plants have mostly failed
- Plants in C2 control site

   ( mulch only / no hugel)
   Performing better than C1 sheltered from north west wind by lupins

June 2023 Hugel 2 yrs, 8 months growth