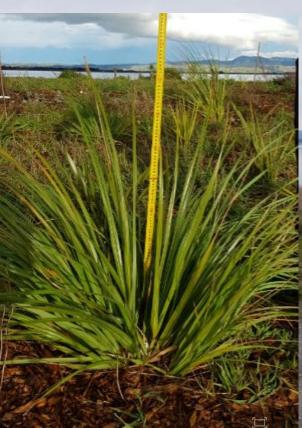

Control site C1
No Hugel / no mulch **tī Kōuka (sole surviver)**Height 36cm

Main Hugel Harakeke Height 80cm

Control site C1
No Hugel / with mulch
Harakeke
Height 55cm

Main Hugel Toetoe Height 130cm Width 170cm Control site C1
No Hugel / with mulch
Toetoe
Height 80cm / Width 120cm