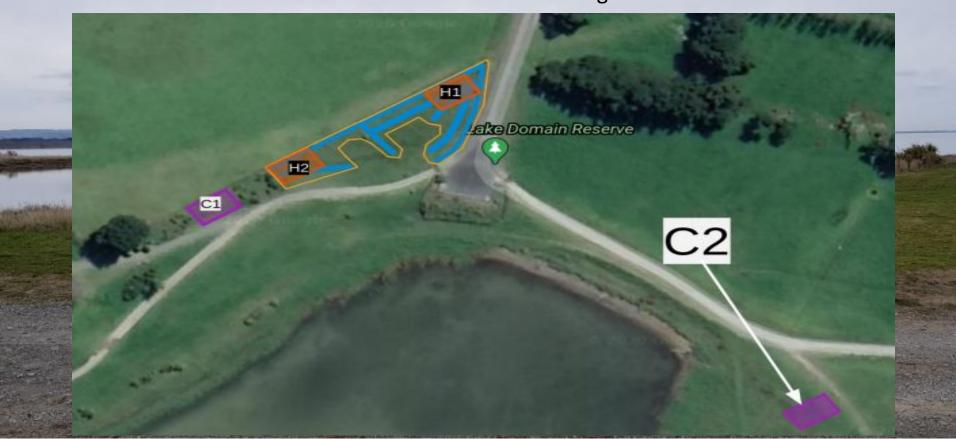

Control sites C1 and C2 outside the hugel H1 and H2 within the hugel





## October 2020 Planting





Does the Hugelkultur technique help young plants establish in a high stress environment?







## Reporting on comparative plant size based on biggest samples

In-dept scientific reporting on plant survival rate will be covered in thesis study by Victoria University student Brennan Panzarella.



Main Hugel
Manuka
Height 73cm

Control site C1
No Hugel / with mulch
Manuka
Height 56cm

Control site C1
No Hugel / no mulch
No surviving Manuka







Main Hugel
tī Kōuka
Height 113cm



Control site C1
No Hugel / with mulch
tī Kōuka
Height 73cm



Control site C1
No Hugel / no mulch **tī Kōuka (sole surviver)**Height 36cm



Main Hugel Harakeke Height 80cm

Control site C1
No Hugel / with mulch
Harakeke
Height 55cm









Main Hugel Toetoe Height 130cm Width