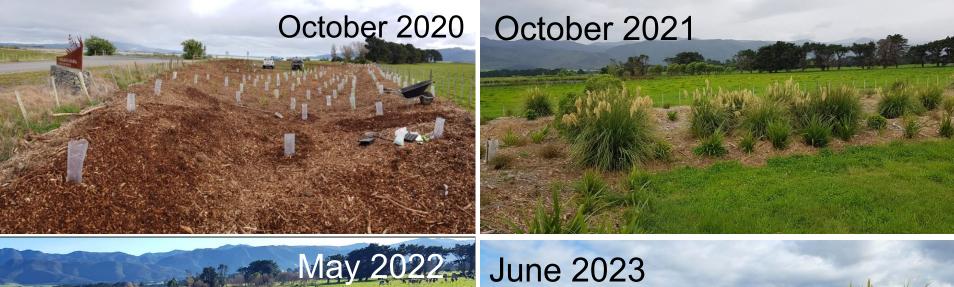

## October 2020 Planting

Does the Hugelkultur technique help young plants establish in a high stress environment?

## Observations - After 9 Months Growth

- Plants in Hugel growing faster with high success rate
- Plants in C1 control site

   ( mulch only / no hugel)
   struggling and with less growth
- Control site with no mulch plants have mostly failed
- Plants in C2 control site