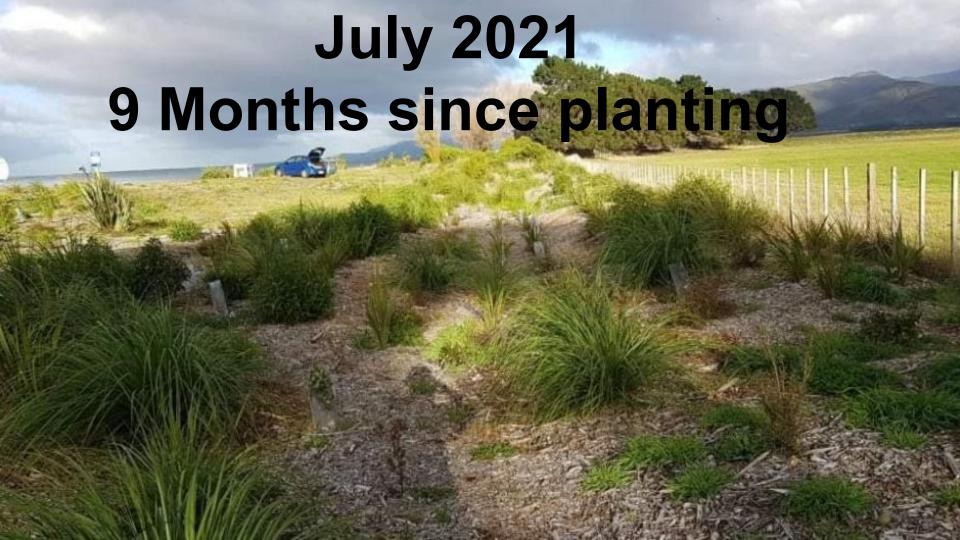

## Observations - After 9 Months Growth

- Plants in Hugel growing faster with high success rate
- Plants in C1 control site

   ( mulch only / no hugel)
   struggling and with less growth
- Control site with no mulch plants have mostly failed
- Plants in C2 control site

   ( mulch only / no hugel)
   Performing better than C1 sheltered from north west wind by lupins

June 2023 Hugel 2 yrs, 8 months growth