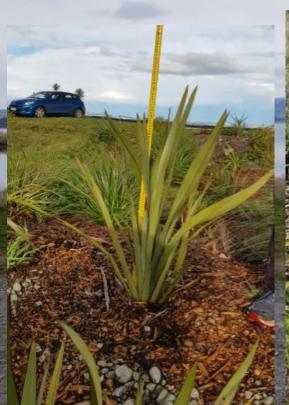

Control site C1
No Hugel / no mulch **tī Kōuka (sole surviver)**Height 36cm

Main Hugel Harakeke Height 80cm

Control site C1
No Hugel / with mulch
Harakeke
Height 55cm

Main Hugel Toetoe Height 130cm Width 170cm Control site C1
No Hugel / with mulch
Toetoe
Height 80cm / Width 120cm