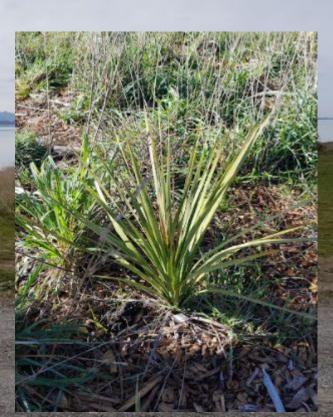

Control site C1
No Hugel / no mulch **tī Kōuka (sole surviver)**Height 36cm

Main Hugel Harakeke Height 80cm

Control site C1
No Hugel / with mulch
Harakeke
Height 55cm

Main Hugel Toetoe Height 130cm Width 170cm Control site C1
No Hugel / with mulch
Toetoe
Height 80cm / Width 120cm