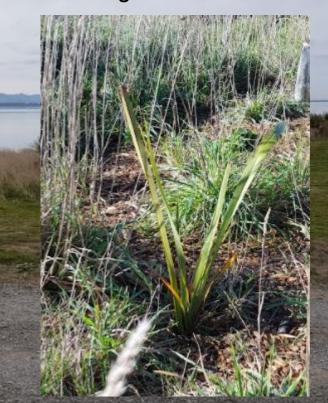

Control site C1
No Hugel / no mulch **tī Kōuka (sole surviver)**Height 36cm

Main Hugel Harakeke Height 80cm

Control site C1
No Hugel / with mulch
Harakeke
Height 55cm

Main Hugel Toetoe Height 130cm Width 170cm Control site C1
No Hugel / with mulch
Toetoe
Height 80cm / Width 120cm